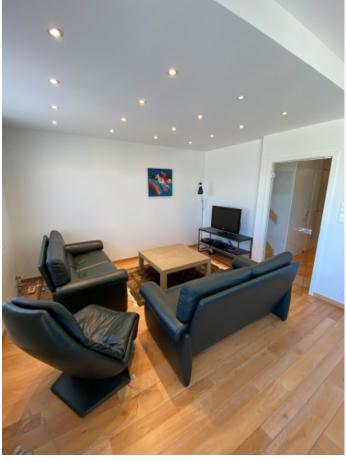

## PROPERTY DETAILS

Close to the place du Luxembourg, the Leopold Park and all the shops, bars and restaurants, the Eurovillage project has a unique location, in front of the European Parliament. The duplex apartment has a surface of 105m2 and is situated on the last floors out of 10 floors (2006). The furnished penthouse apartment offers an entrance hall, bright living room, fully equipped open kitchen, laundry room and separate toilet. It's made of 2 bedrooms with big closets and separate toilet. Double glazing. Possibility to rent a parking place for € 100 per month. Provision of monthly charges: € 175 for common charges and cold water.